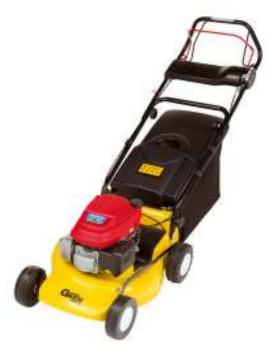

## **GMP 21 5.5hp LAWN MOWER**

Designed to meet the rigours of the hire industry the Garden Master Professional series ensure high quality specification and performance to generate sustainable revenue year on year.

The 21" Professional is ideal for the keen gardener or commercial user. With it's well designed aluminium deck, choice of engines appointment of reliable hard wearing components.

## **Specifications & Technical Data**

Honda 5.5hp GCV 160 Engine **ENGINE TYPE** 

**ENGINE SIZE** 5.5 hp 495mm (21") CUTTING WIDTH 25-90mm CUTTING HEIGHT WEIGHT 39kg

- 5.35mm (21") Die-Cast Aluminimum Deck
- High Lift Steel Blade
- Rubber Wheels
- Single Point height adjustment
- 8 height settings
- Cloth grass bag with metal frame
- 70 Litre Capacity
- Throttle Control
- Operator Presence System